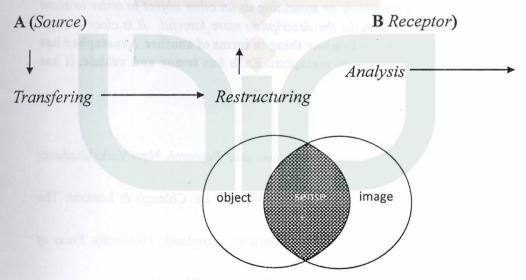

# PROCEDING INTERNATIONAL SEMINAR DECEMBER, 19<sup>th</sup> 2013

"OPTIMAZING OF MULTIPLE INTELLIGENCES
TO EXAGGERATE HUMAN POTENTIAL
TOWARDS VIRTUOUS CHARACTER"

Teacher Education "Madrasah Ibtidaiyah" Faculty of Tarbiyah and Teacher's Training Islamic State University Sunan Kalijaga Yogyakarta